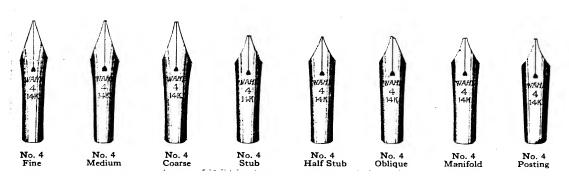

#### WAHL PEN NIBS

On these two pages are shown the 59 styles and sizes of Wahl 14K gold nibs. Among these is a nib to suit every hand. Wahl Pen nibs are generous in size and gold content and are heavily tipped with the finest grade of hard osmiridium obtainable. Each nib is carefully pointed, ground and smoothed by highly skilled craftsmen. We fully believe them to be in every respect the finest nibs manufactured. The uses for each of the Wahl Pen nib styles are given below. A careful study of these two pages will enable you to give expert advice to your customers in the selection of nibs to meet all individual writing needs.

Fine—Long fine points are used for light writing, where small lines are desired. They are in general use among ladies and girls and are used by many men who write with a light stroke. They are also good for fine penmanship where shading is desired. Made in sizes 2 to 6, inclusive.

Medium—Used for all ordinary writing purposes. This is the most popular nib on the market and is suited to a large number of men, women and children. It writes a medium sized line and is sometimes used where shading is desired. Made in sizes 2 to 6, inclusive.

Coarse—Used where the writer wishes a heavy line on both direct and cross strokes. Good for heavy shading. Made in sizes 2 to 6, inclusive.

Stub—Used by persons desiring a short nib that makes a heavy line on the down stroke and a light line on the up stroke. Used also by back-hand writers and sometimes for hand lettering where bold characters are desired. Made in sizes 2 to 6, inclusive.

Half Stub—Practically the same as the stub with the exception that the point is not so wide. Made in sizes 2 to 6, inclusive.

Oblique—Very similar to a stub, but is beveled off at the side of the point to suit a person who holds the penholder between the fingers instead of between the thumb and index finger. A right-handed person uses a right oblique, and a left-handed person uses a left oblique. When ordering specify which is wanted, as the right oblique is always sent unless otherwise specified. Made in sizes 2 to 6, inclusive.

Falcon—Very much like a fine, medium or coarse long nib, only is a trifle more flexible on account of being cut out on the sides. Made in fine, medium and coarse, in sizes 4, 5 and 6 only.

Stenographer—A long fine flexible nib intended to give perfect satisfaction in making characters used by stenographers. Made in sizes 2, 3 and 4 only.